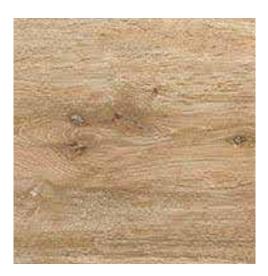

## WOODEN

TABULA HAYA

SAMBA LIGHT OAK

ASPENWOOD BEIGE

OAKLAND OAK

TABULA MIEL

ASPENWOOD DARK GREY

TABULA CEREZO